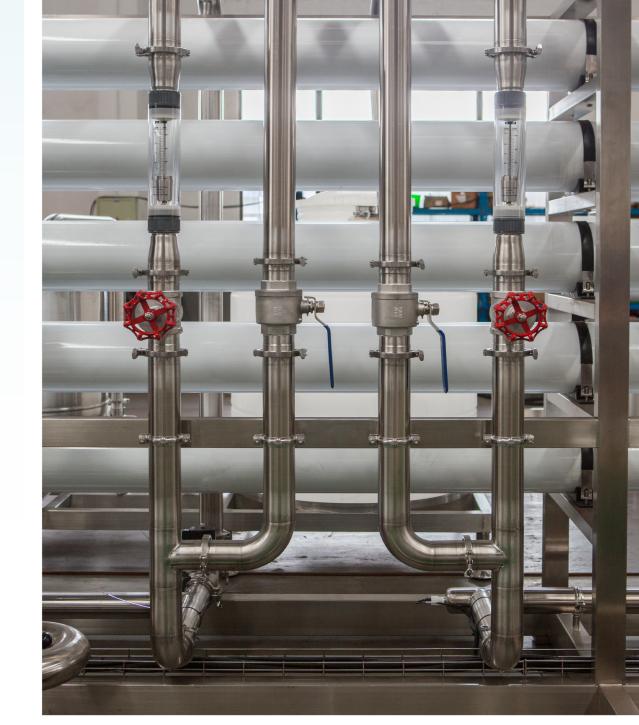

# Water Treatment System

• **High** efficiency

• 50%-75% Recovery rate

#### 97% Disalinating rate International drinking water standard