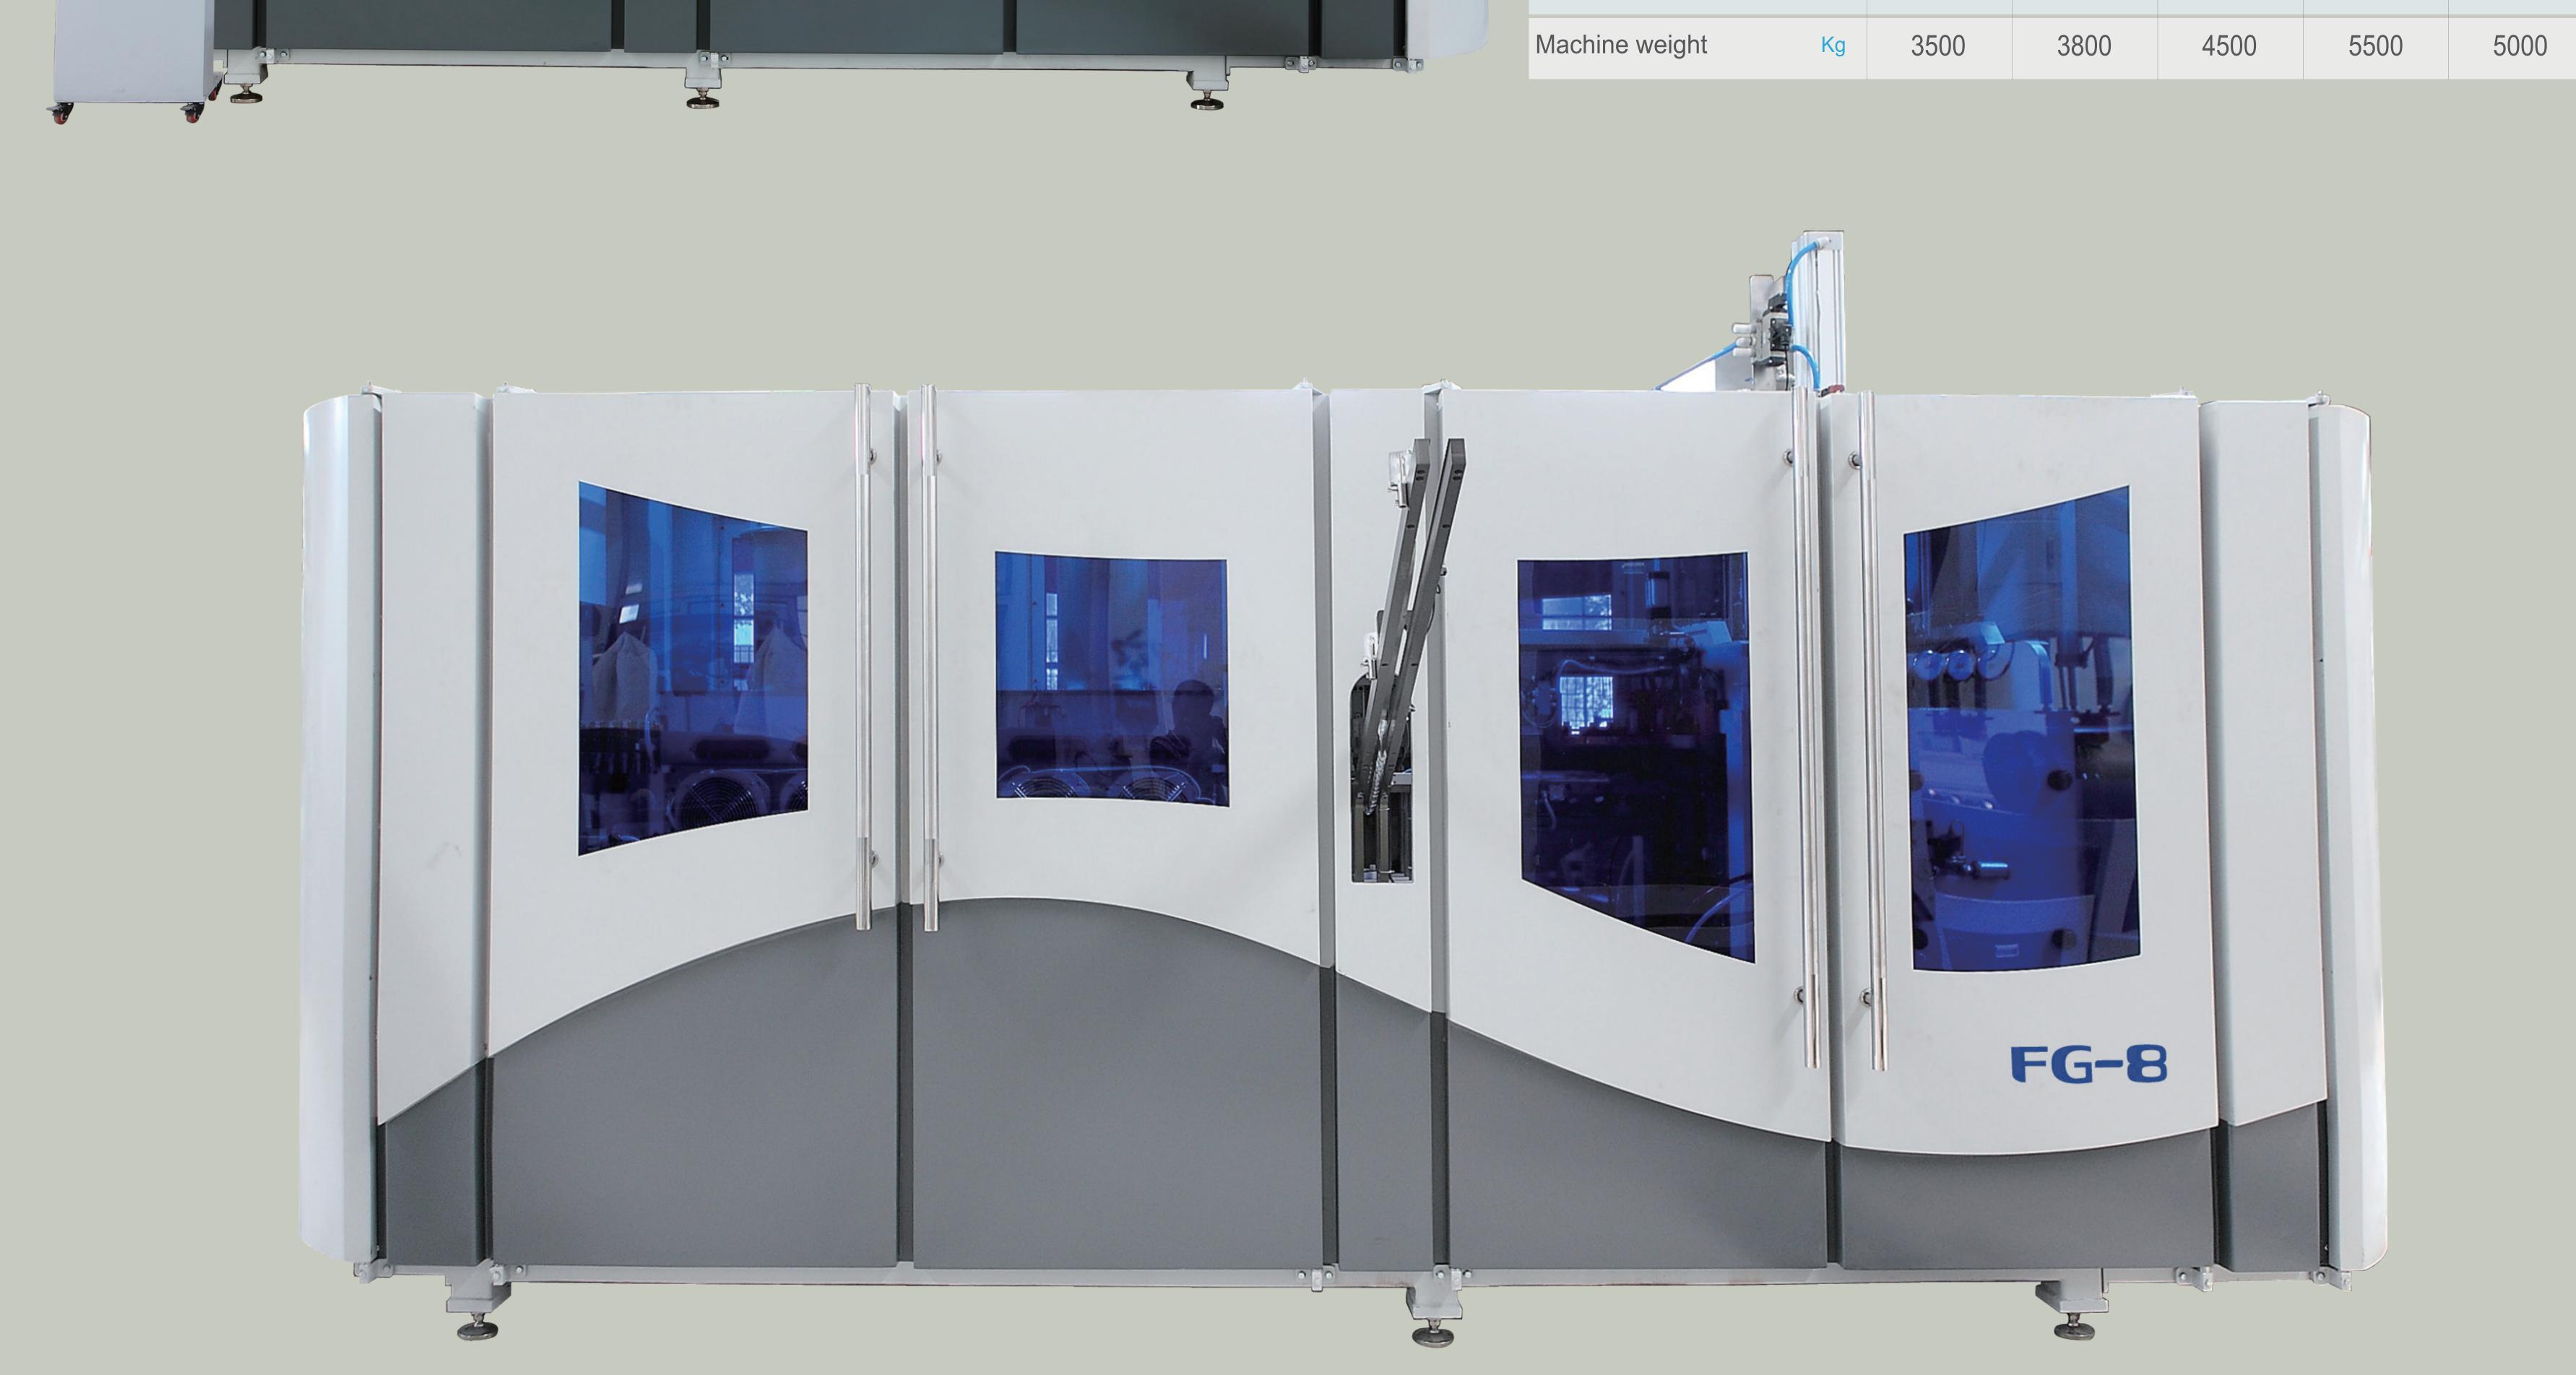

### Smart Results

Up to 99. 9% qualified rate

Up to 40. 0% more speed

|  | FG-6 |
|--|------|

| Mode1                        | FG4         | FGD4      | FG4F        | FG6         | FG6W<br>FG8 |
|------------------------------|-------------|-----------|-------------|-------------|-------------|
| Cavity number cav            | 4           | 4         | 6           | 6           | 8           |
| Operation speed BPH          | 6500-8000   | 4000-4500 | 9000-10000  | 9000-1000   | 12000-13000 |
| Max volume ml                | 2000        | 1500      | 2000        | 2000        | 750         |
| Suitable inner bottle neckmm | 2025        | 2025      | 2025        | 20-38       | 2025        |
| operation power kw           | 25          | 28        | 30          | 92          | 45          |
| Total installation power kw  | 51          | 58        | 51          | 97          | 97          |
| Air consumption min/30ba     | r 4         | 4         | 6           | 6.5         | 8           |
| Machine dimension m          | 3.8X1.3X2.3 | 4.3X1X2.3 | 4.6X1.3X2.3 | 5.2X1.3X2.5 | 5.5X1.3X2.3 |