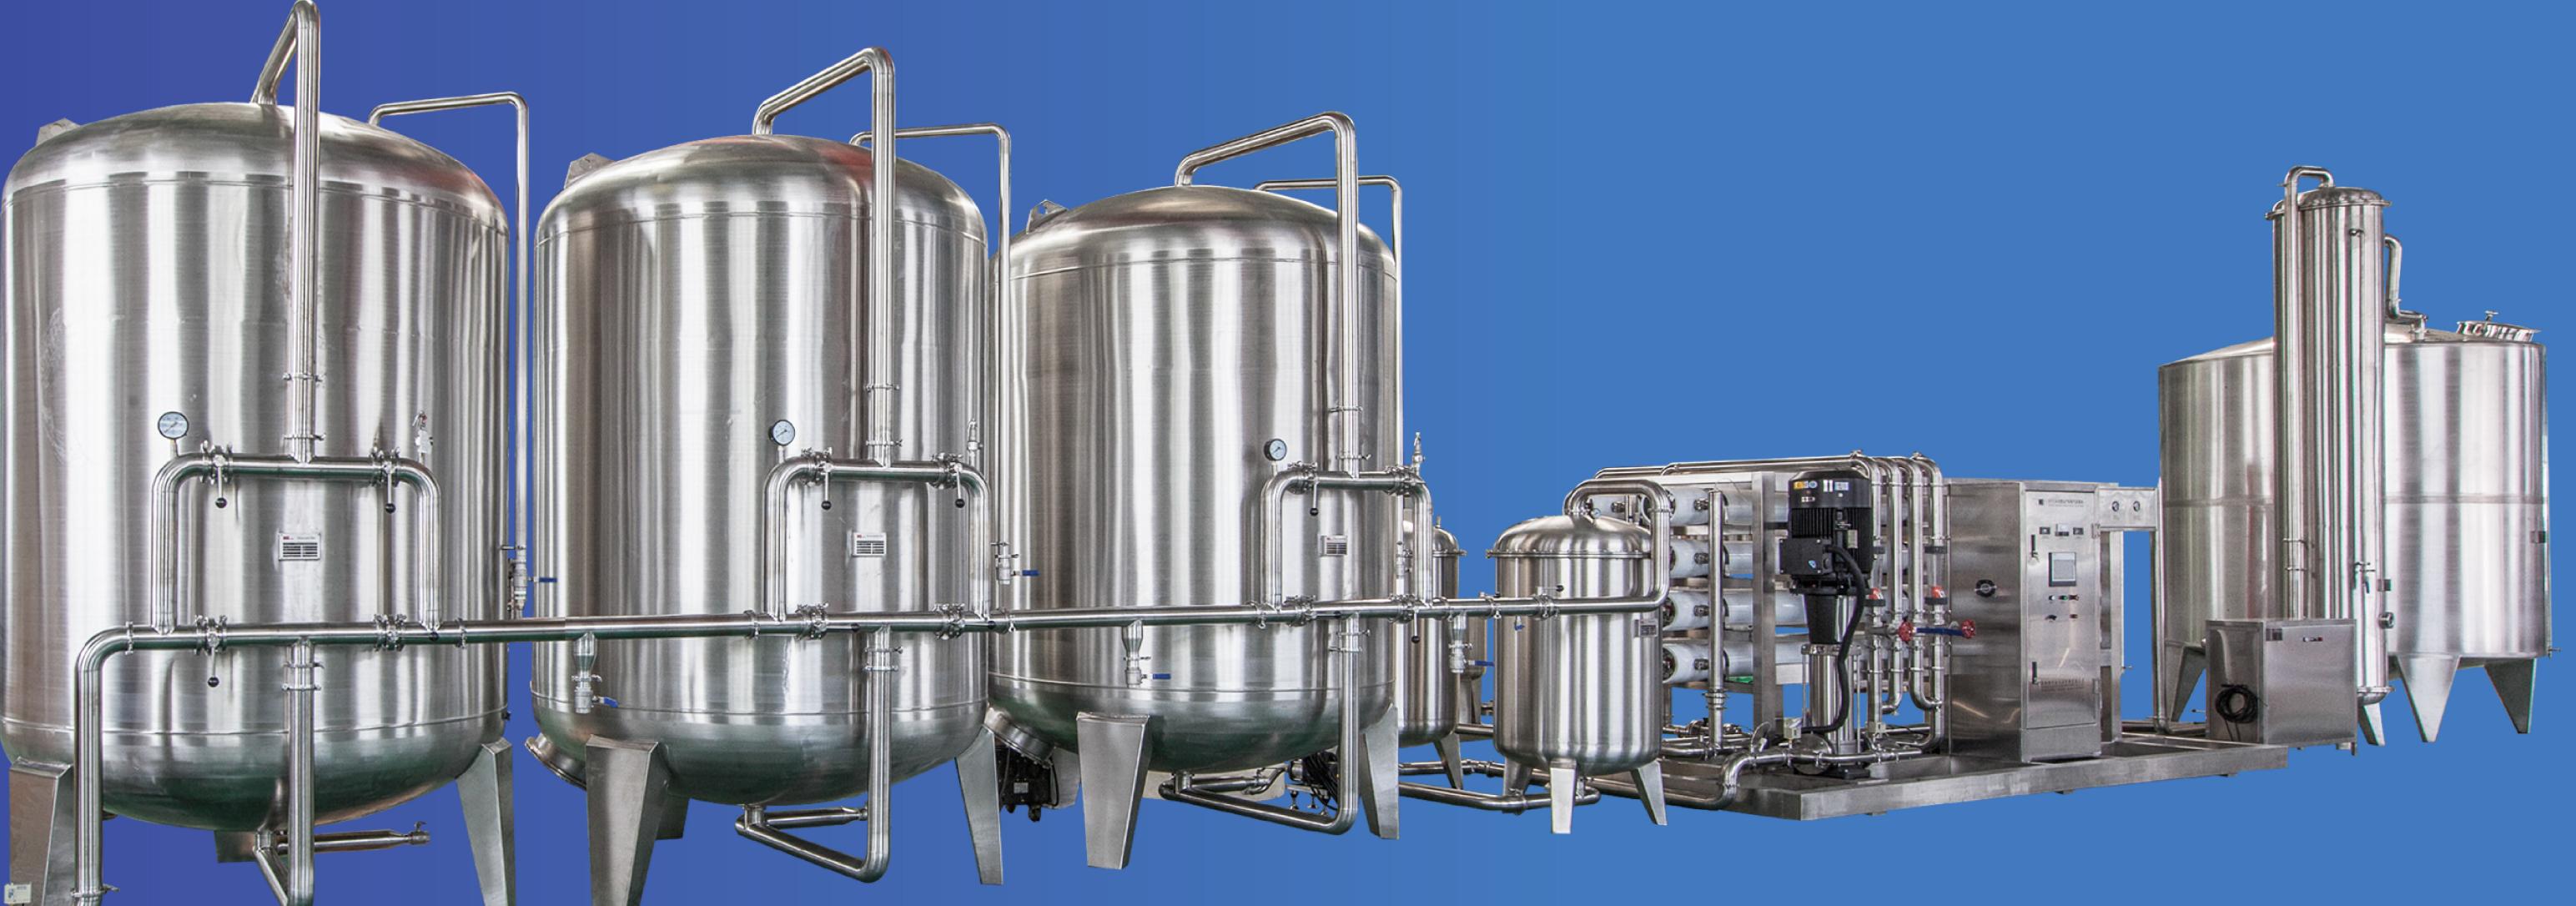

# Water Treatment System

• **High** efficiency

• 50%-75% Recovery rate

#### 97% Disalinating rate International drinking water standard