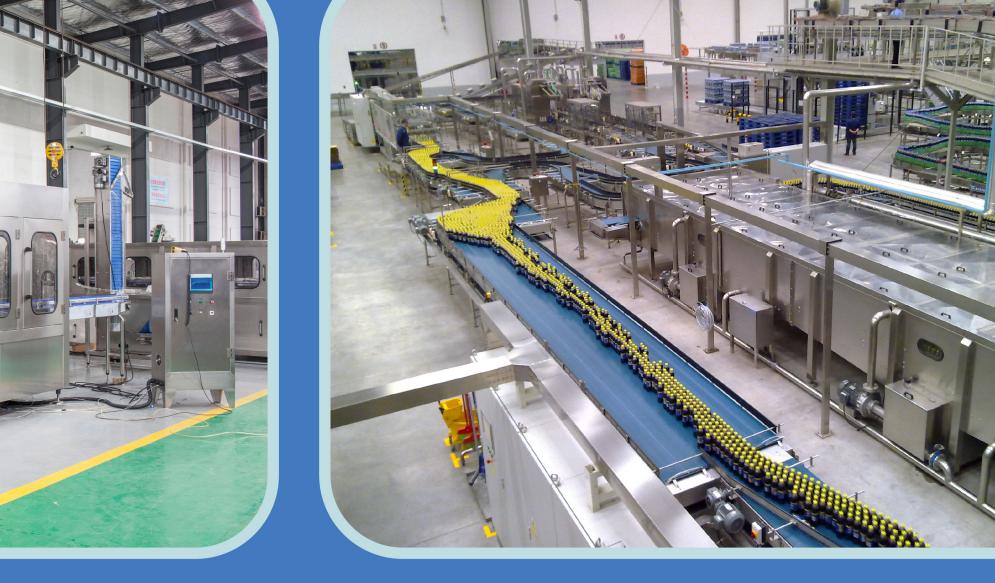

# Beverage Juice Production Line

1.Water Treatment System
 2.Juice Processing System
 3.Automatic Bottle Unscramble
 4.Air Conveyor
 5.Juice Filling Machine

5

6.Flat Conveyor
7.Bottle Cooling System
8.Labeling Machine
9.Bottle Shrink Wrapping Machine
10.Automatic Robot Palletizing Machine