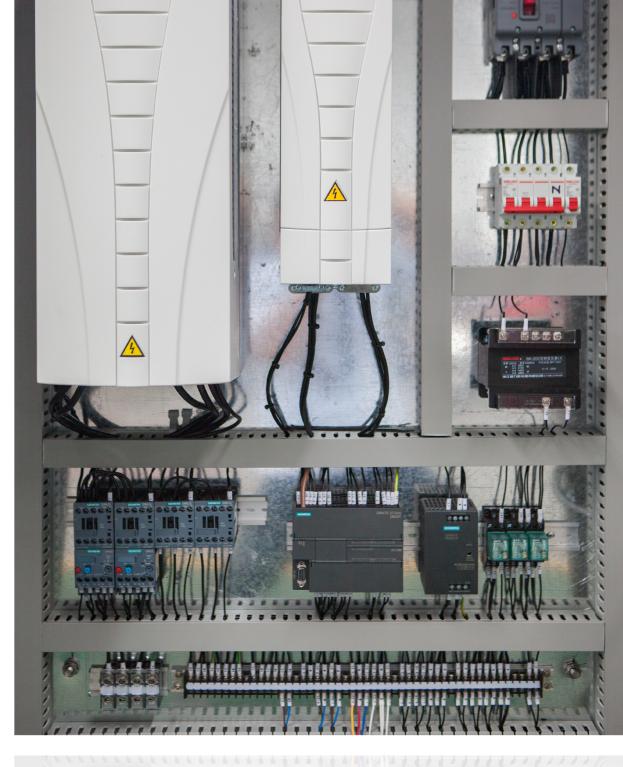

#### Up to 80% less maintenance cost

Changing new air cylinders and seal rings is the main maintain cost in blower We use servo motors, t is more reliable and almost no need maintain cost

## DISCOVER HIDDEN COST

When it comes to bottling drinks production, 70% energy occurs at the blower.

Lines are expected to continuously produce more with less. Besides maximize the capacity, it is also important to minimize the usage cost.