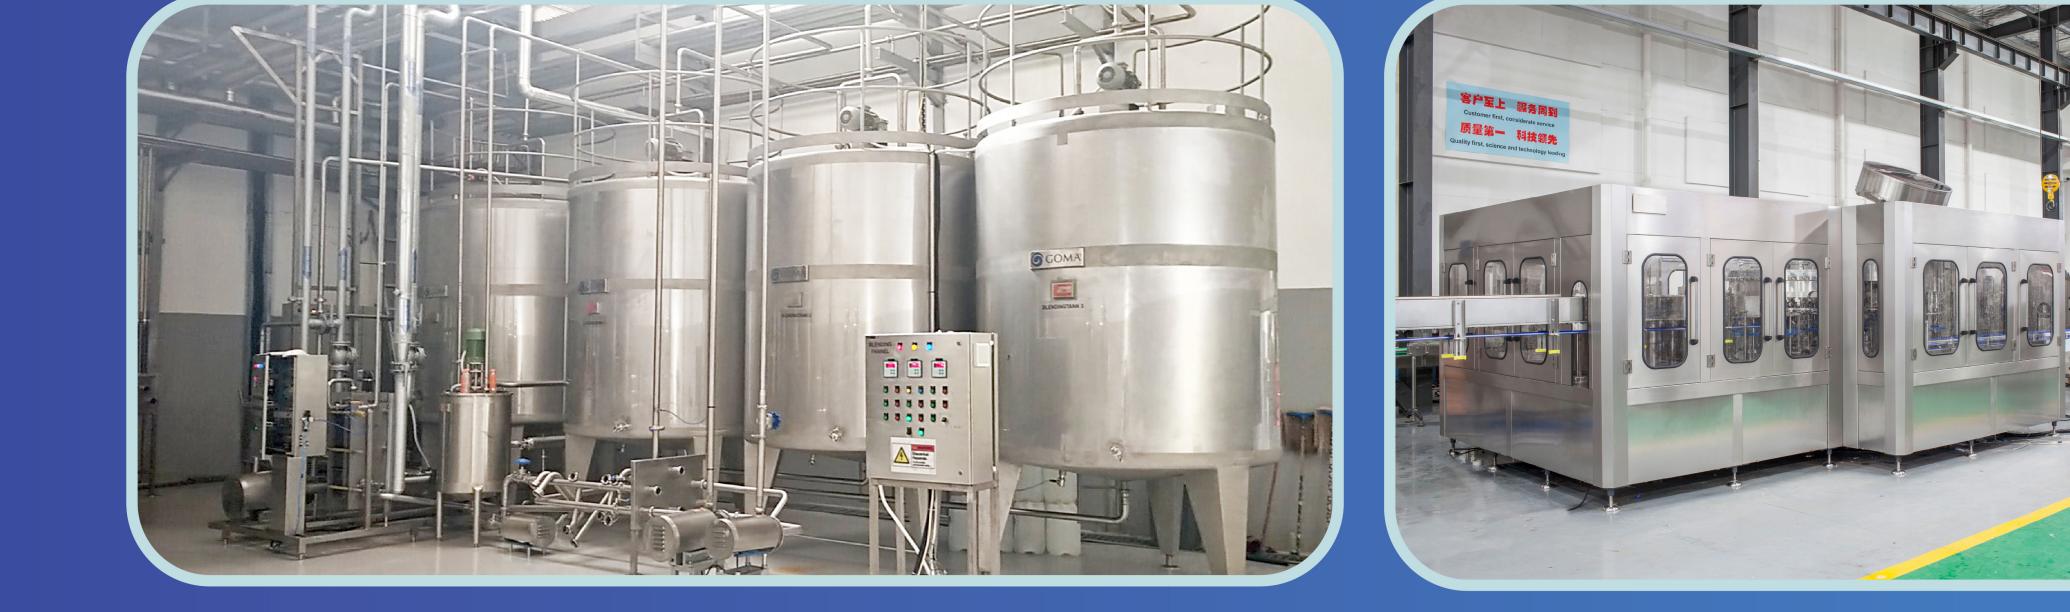

# Beverage Juice Production Line

1.Water Treatment System
 2.Juice Processing System
 3.Automatic Bottle Unscramble
 4.Air Conveyor
 5.Juice Filling Machine

5

6.Flat Conveyor
7.Bottle Cooling System
8.Labeling Machine
9.Bottle Shrink Wrapping Machine
10.Automatic Robot Palletizing Machine