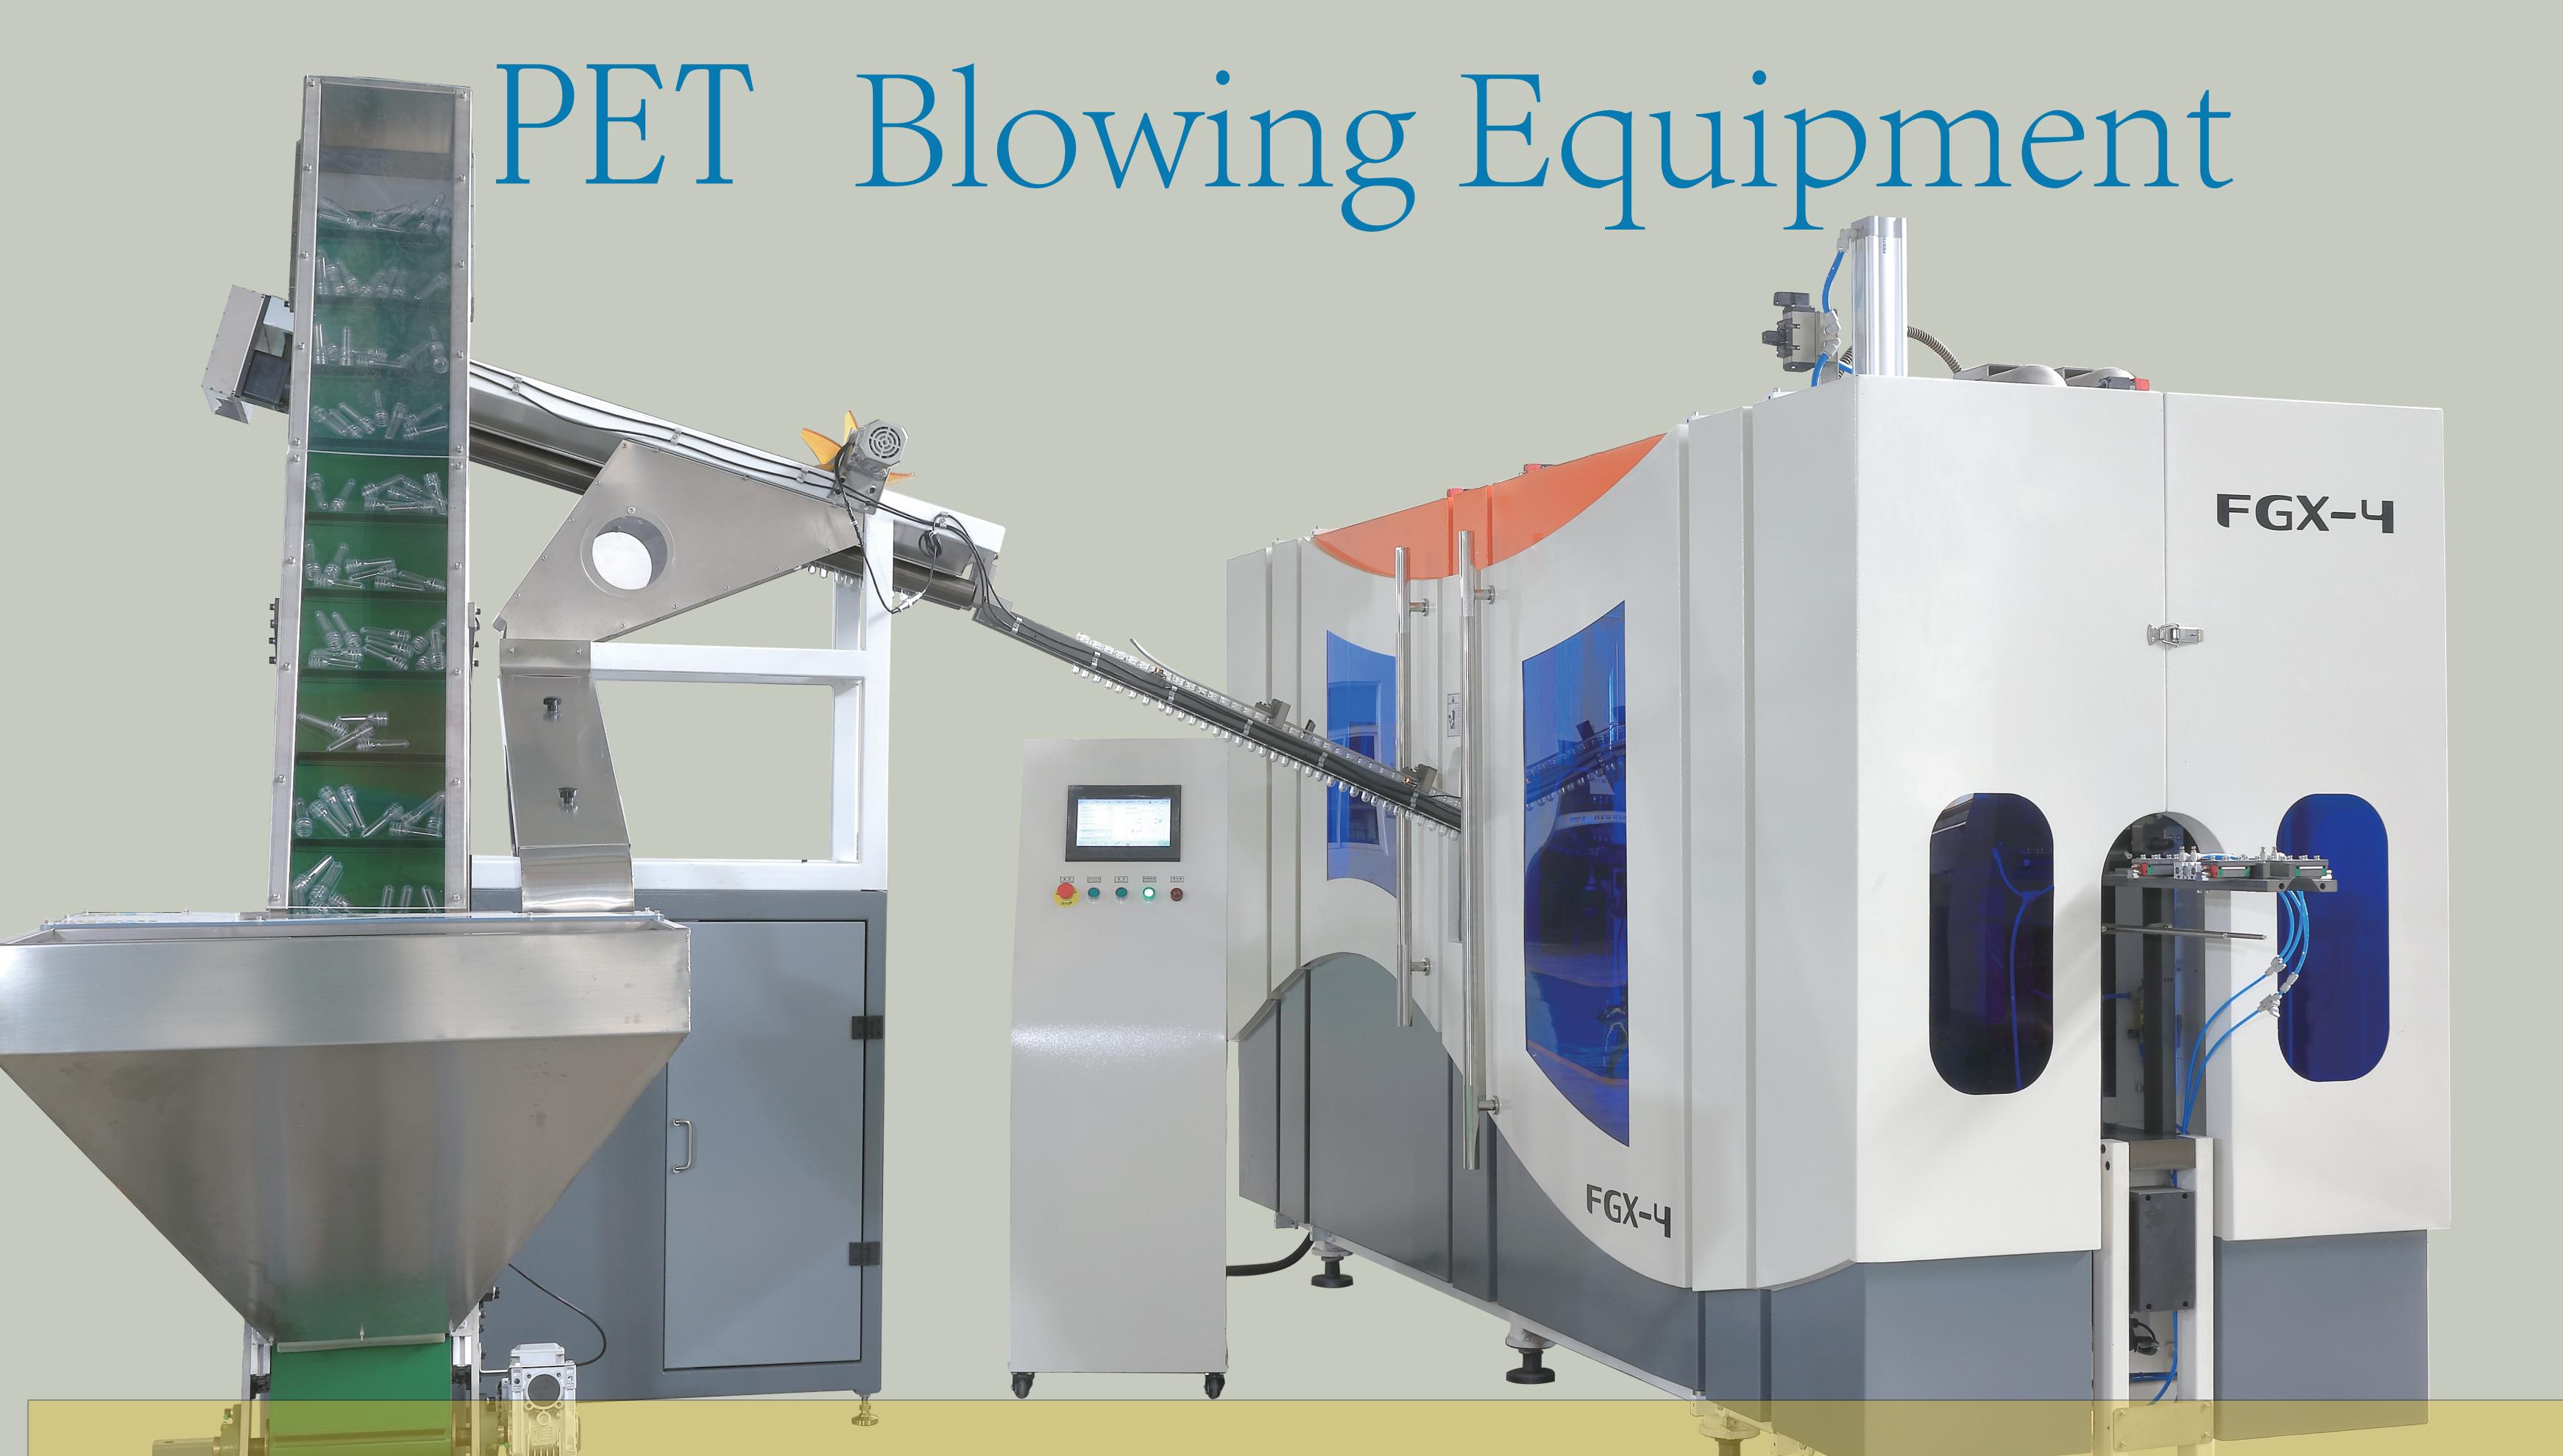

## DISCOVER HIDDEN COST

When it comes to bottling drinks production, 70% energy occurs at the blower.

Lines are expected to continuously produce more with less. Besides maximize the capacity, it is also important to minimize the usage cost.

Up to 45% less energy cost from

oven

Up to 30% less air consumption

### ACHIEVE MEASURABLE results

Up to 45% less energy from heating

Up to 30% less air

This machine is fully driven by servo motor, no need low pressure air

We also decrease the dead volume in the blowing station to reduce high pressure air consumption