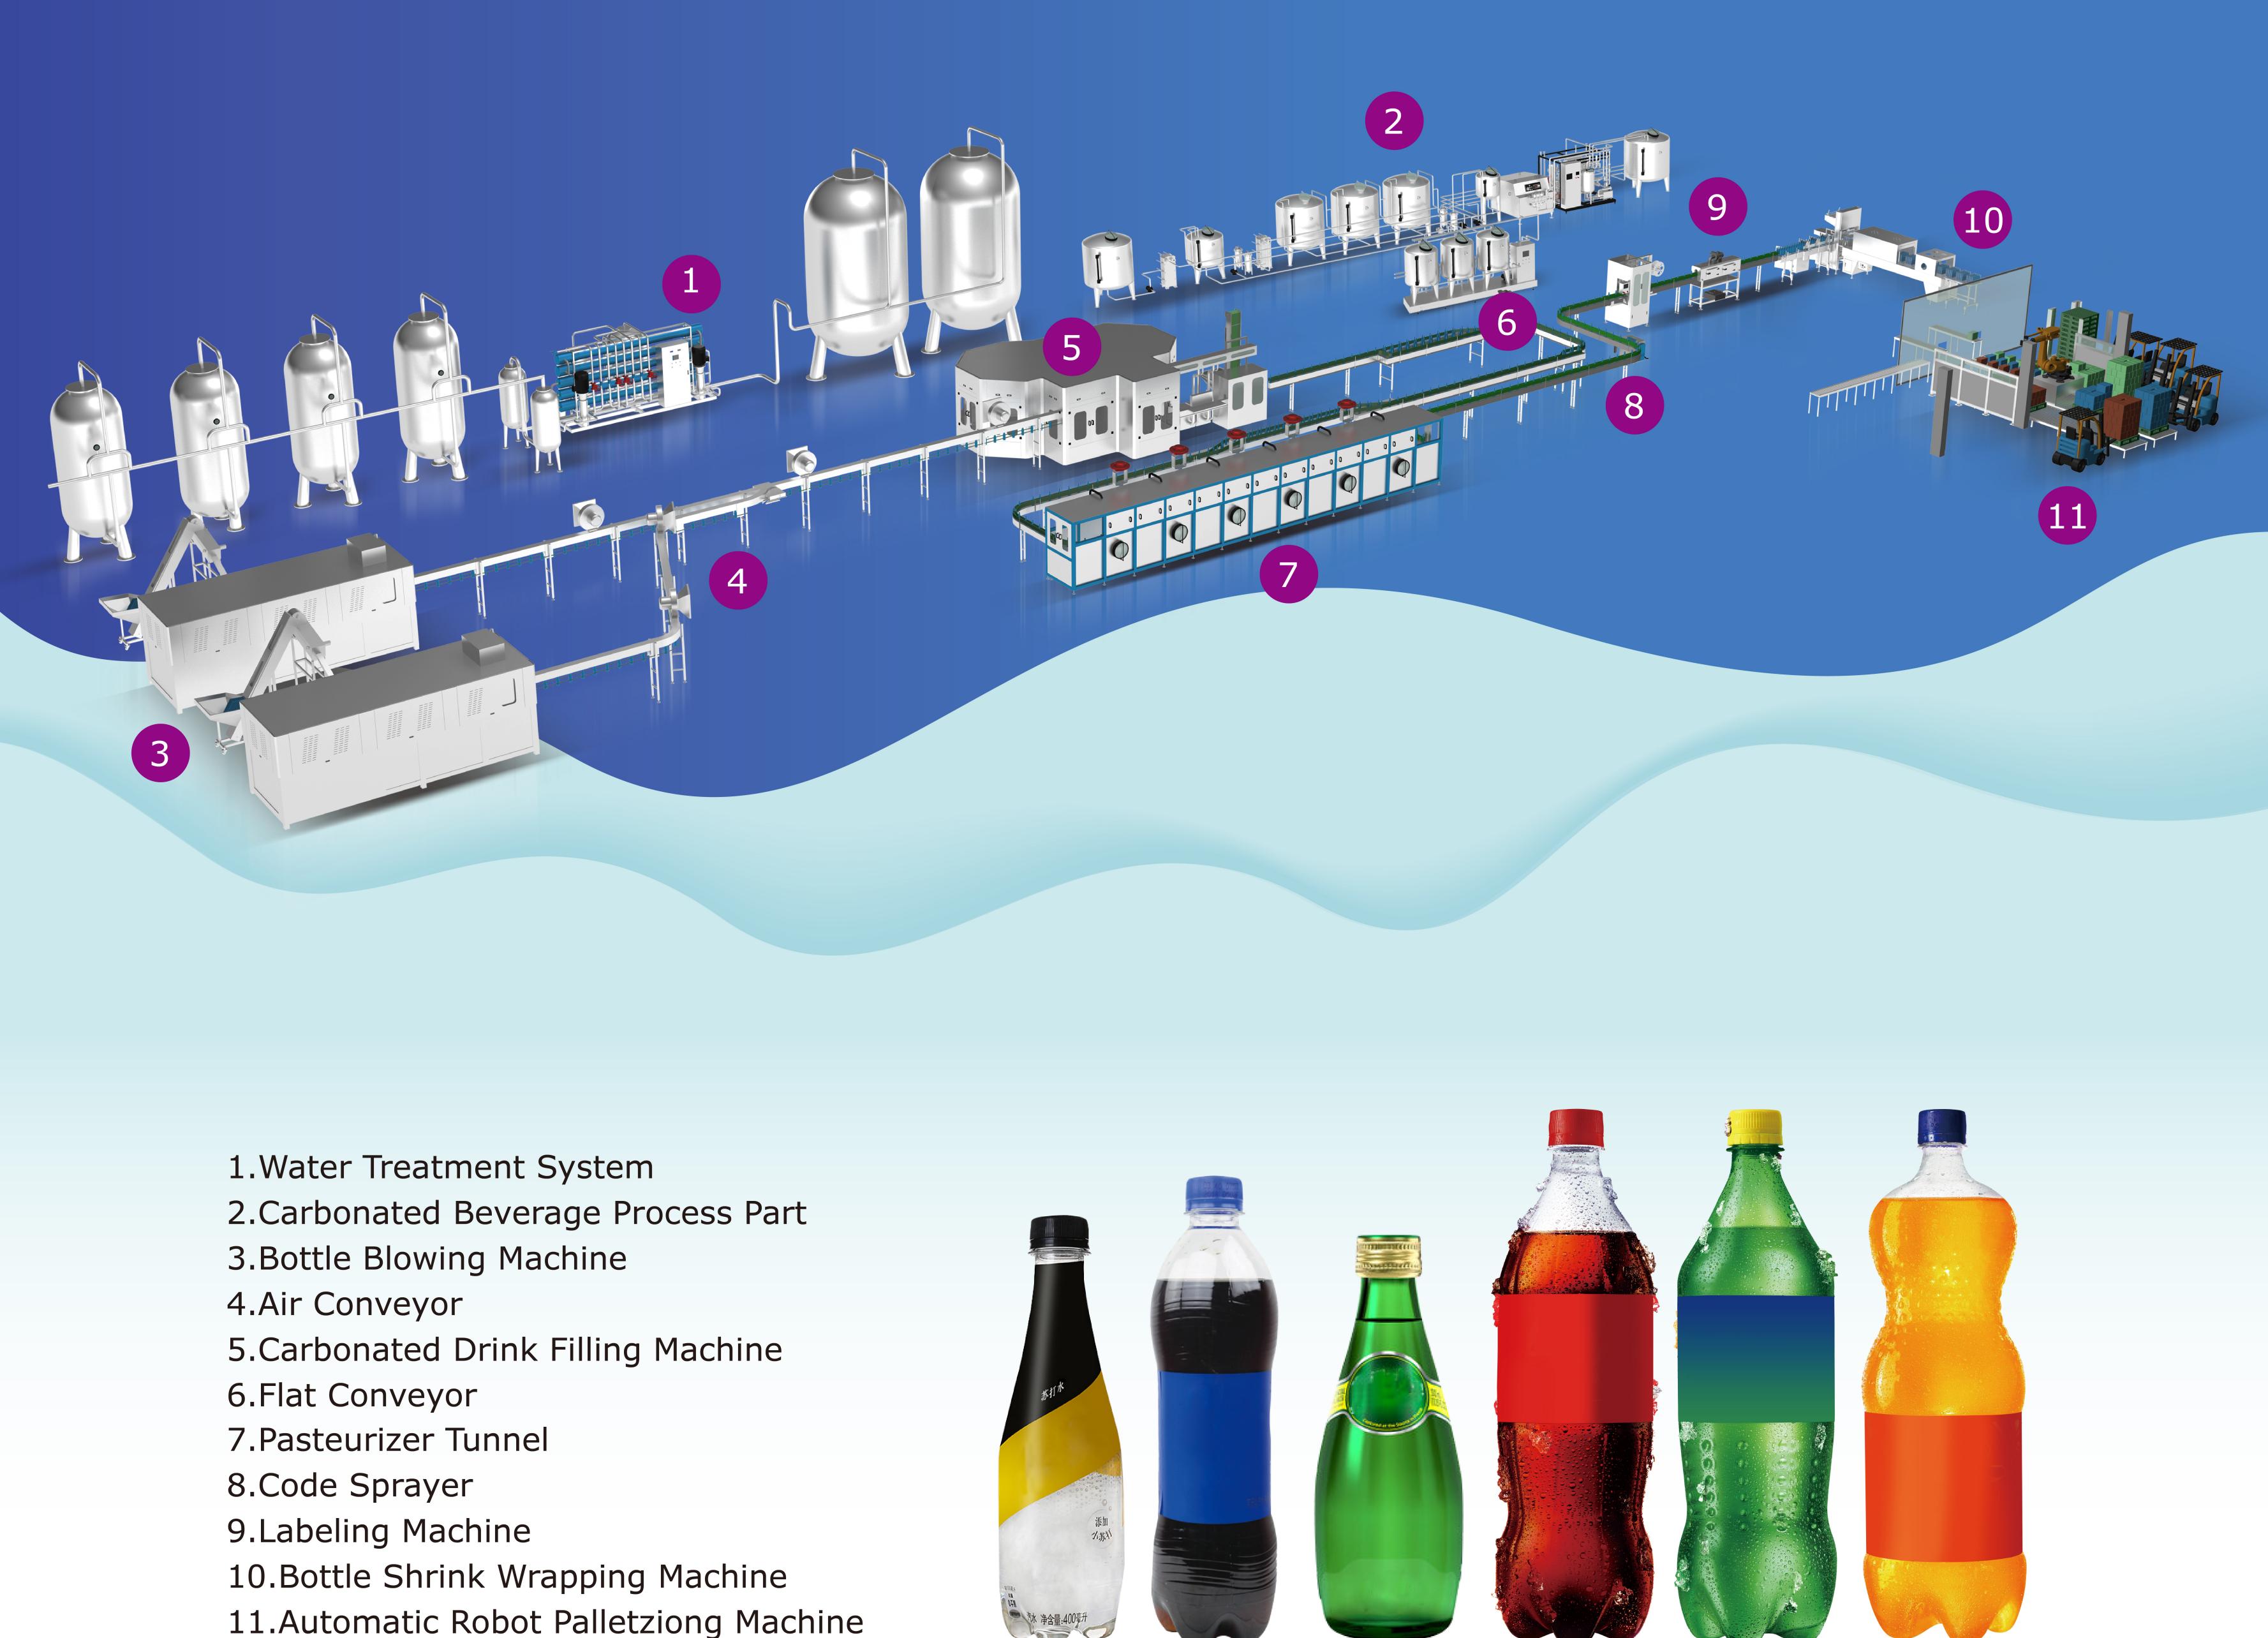

n blower We use servo motors, t is more reliable and almost no need maintain cost

## DISCOVER HIDDEN COST

When it comes to bottling drinks production, 70% energy occurs at the blower.

Lines are expected to continuously produce more with less. Besides maximize the capacity, it is also important to minimize the usage cost.



# RER

### 3 in 1 washing-filling-capping machine





### P.E.T Blowing Compressor



# Professional Plastic RecyclingPEGranulating & recycling line





# MRAGE THE WORLD-ORIENTED

Excellent History & Realize Dreams

# Water Treatment System

• **High** efficiency

• 50%-75% Recovery rate

#### 97% Disalinating rate International drinking water standard



































# Excellent History & Realize Dreams

# Garbonated Drink Production Line









# **MRAGE** THE WORLD-ORIENTED

# Excellent History & Realize Dreams

# Beverage Juice Production Line











1.Water Treatment System
 2.Juice Processing System
 3.Automatic Bottle Unscramble
 4.Air Conveyor
 5.Juice Filling Machine

5

6.Flat Conveyor
7.Bottle Cooling System
8.Labeling Machine
9.Bottle Shrink Wrapping Machine
10.Automatic Robot Palletizing Machine

the states





#### Excellent History & Realize Dreams

### Can Filling Machine



-

(D)



### Glass Bottle FIIng Machine







#### Excellent History & Realize Dreams

### Linear Filling, Capping and Labeling Line







#### Excellent History & Realize Dreams

### Beer Filling Machine









### Beer Brewing Equipment