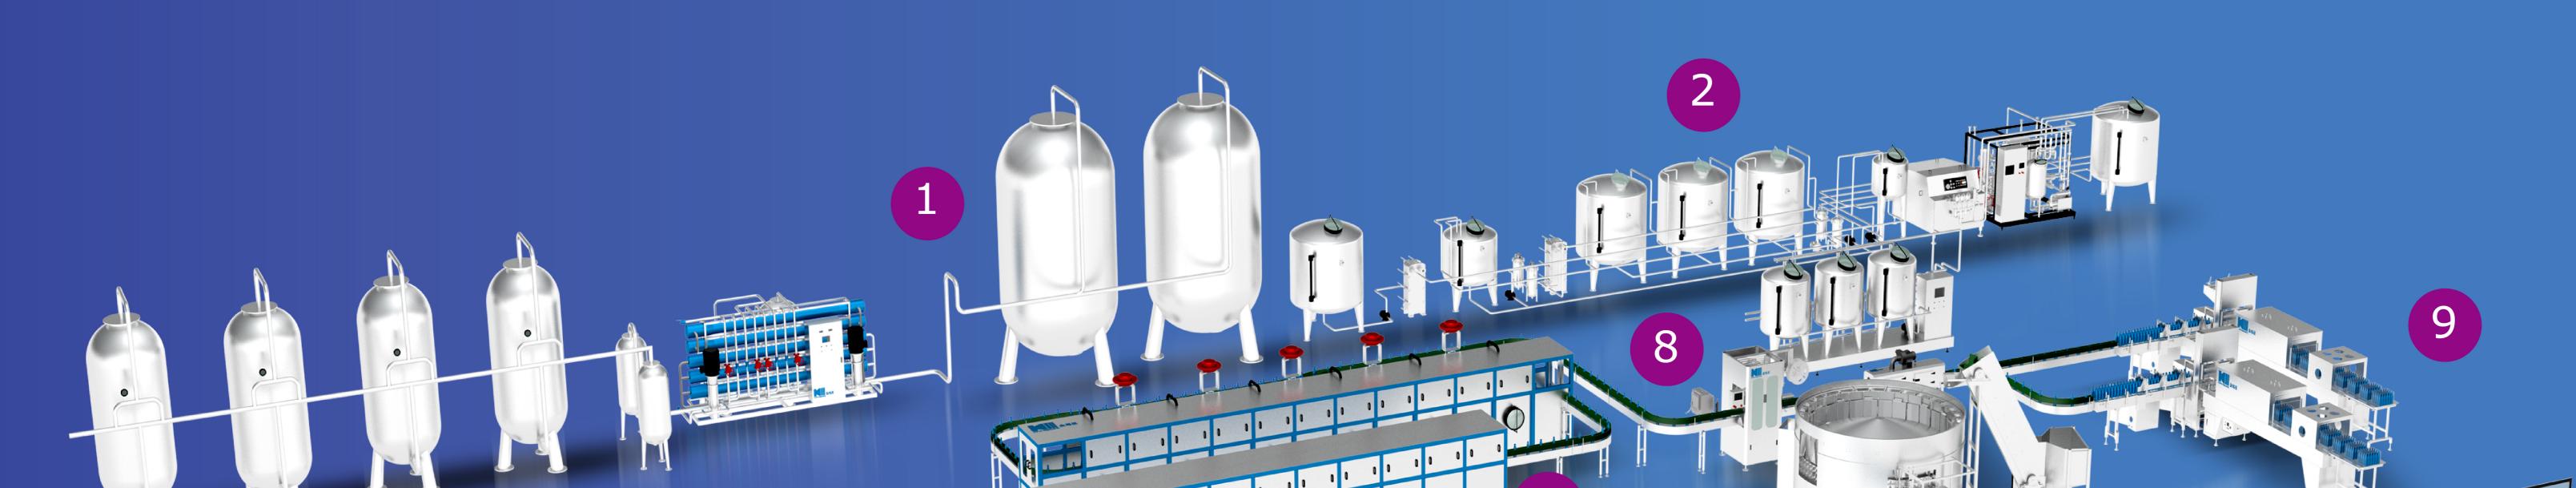

# Beverage Juice Production Line

1.Water Treatment System
 2.Juice Processing System
 3.Automatic Bottle Unscramble
 4.Air Conveyor
 5.Juice Filling Machine

5

6.Flat Conveyor
7.Bottle Cooling System
8.Labeling Machine
9.Bottle Shrink Wrapping Machine
10.Automatic Robot Palletizing Machine