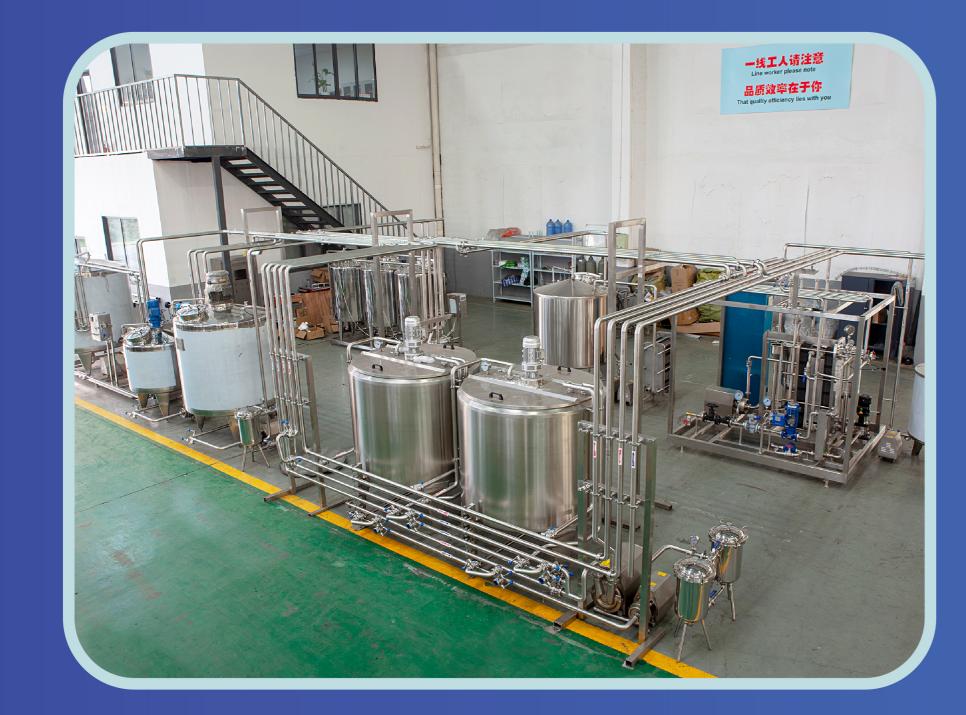

# Water Treatment System

• **High** efficiency

• 50%-75% Recovery rate

#### 97% Disalinating rate International drinking water standard