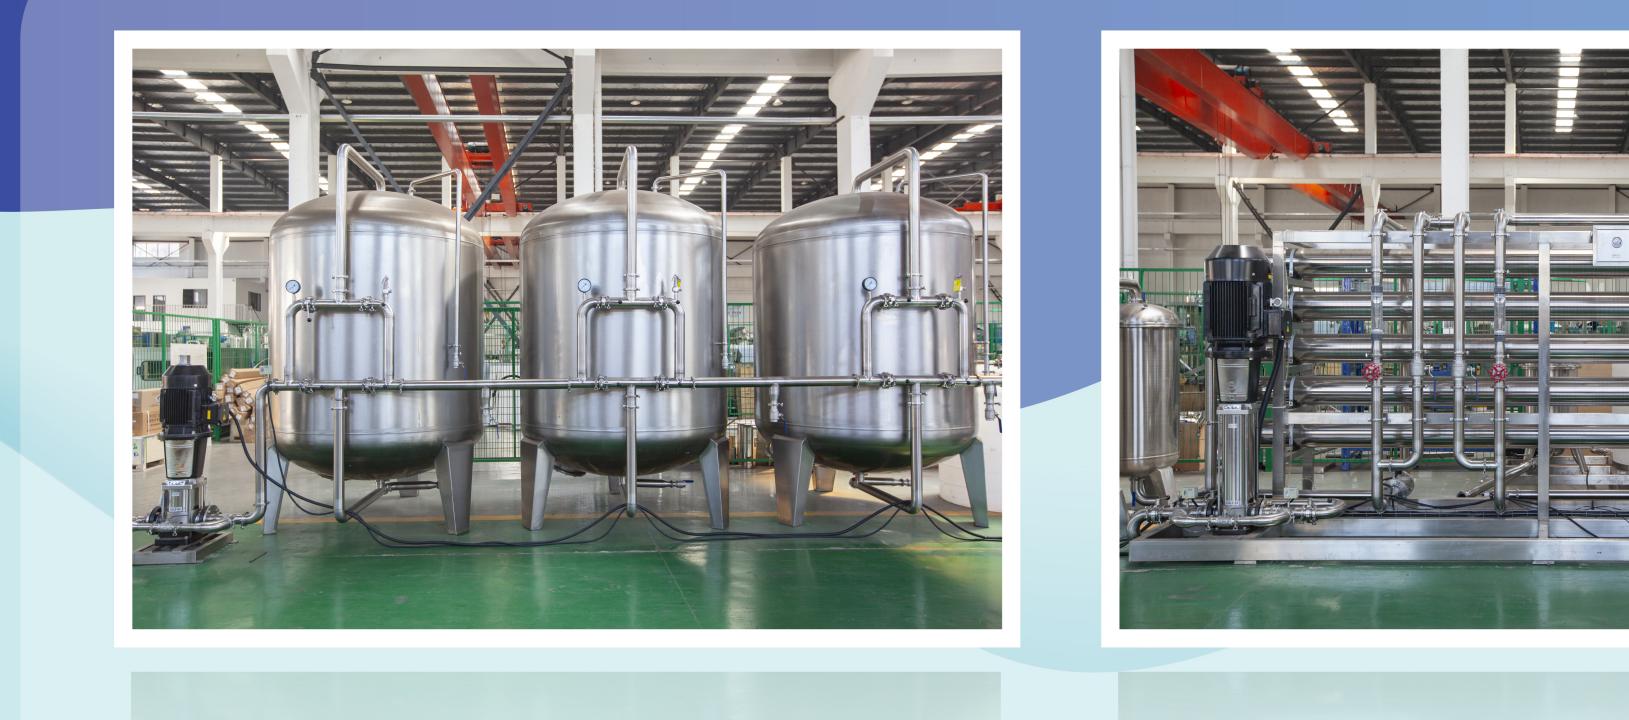

# Water Treatment System

• **High** efficiency

• 50%-75% Recovery rate

#### 97% Disalinating rate International drinking water standard