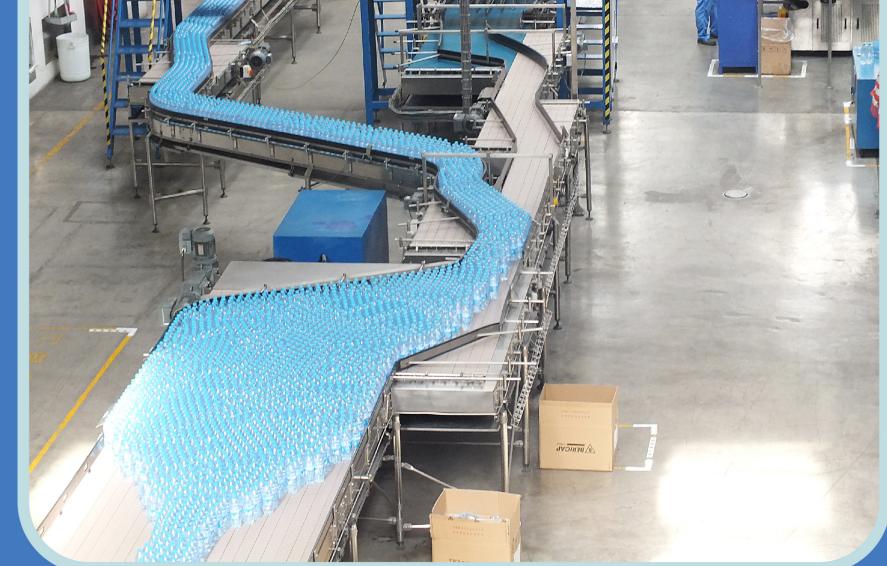

t comes to bottling drinks production, 70% energy occurs at the blower.

Lines are expected to continuously produce more with less. Besides maximize the capacity, it is also important to minimize the usage cost.



# RER

### 3 in 1 washing-filling-capping machine





### P.E.T Blowing Compressor



# Professional Plastic RecyclingPEGranulating & recycling line





# MRAGE THE WORLD-ORIENTED

Excellent History & Realize Dreams

# Water Treatment System

• **High** efficiency

• 50%-75% Recovery rate

#### 97% Disalinating rate International drinking water standard



































# Excellent History & Realize Dreams

# Garbonated Drink Production Line









# **MRAGE** THE WORLD-ORIENTED

# Excellent History & Realize Dreams

# Beverage Juice Production Line











1.Water Treatment System
 2.Juice Processing System
 3.Automatic Bottle Unscramble
 4.Air Conveyor
 5.Juice Filling Machine

5

6.Flat Conveyor
7.Bottle Cooling System
8.Labeling Machine
9.Bottle Shrink Wrapping Machine
10.Automatic Robot Palletizing Machine

the states





#### Excellent History & Realize Dreams

### Can Filling Machine



-

(D)



### Glass Bottle FIIng Machine







#### Excellent History & Realize Dreams

### Linear Filling, Capping and Labeling Line







#### Excellent History & Realize Dreams

### Beer Filling Machine









### Beer Brewing Equipment