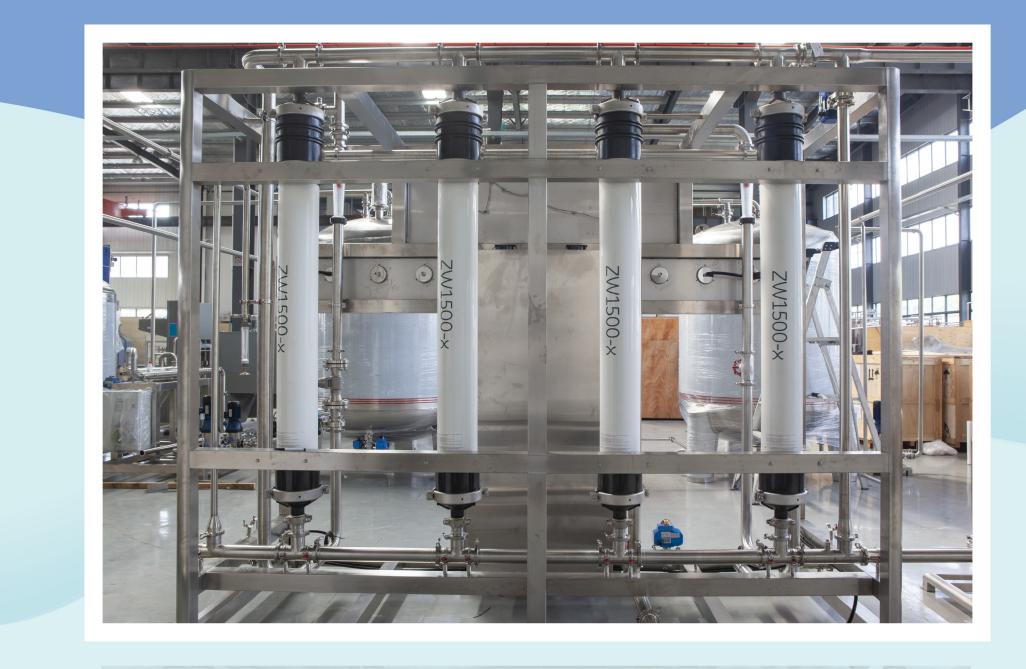

# Water Treatment System

• **High** efficiency

• 50%-75% Recovery rate

#### 97% Disalinating rate International drinking water standard