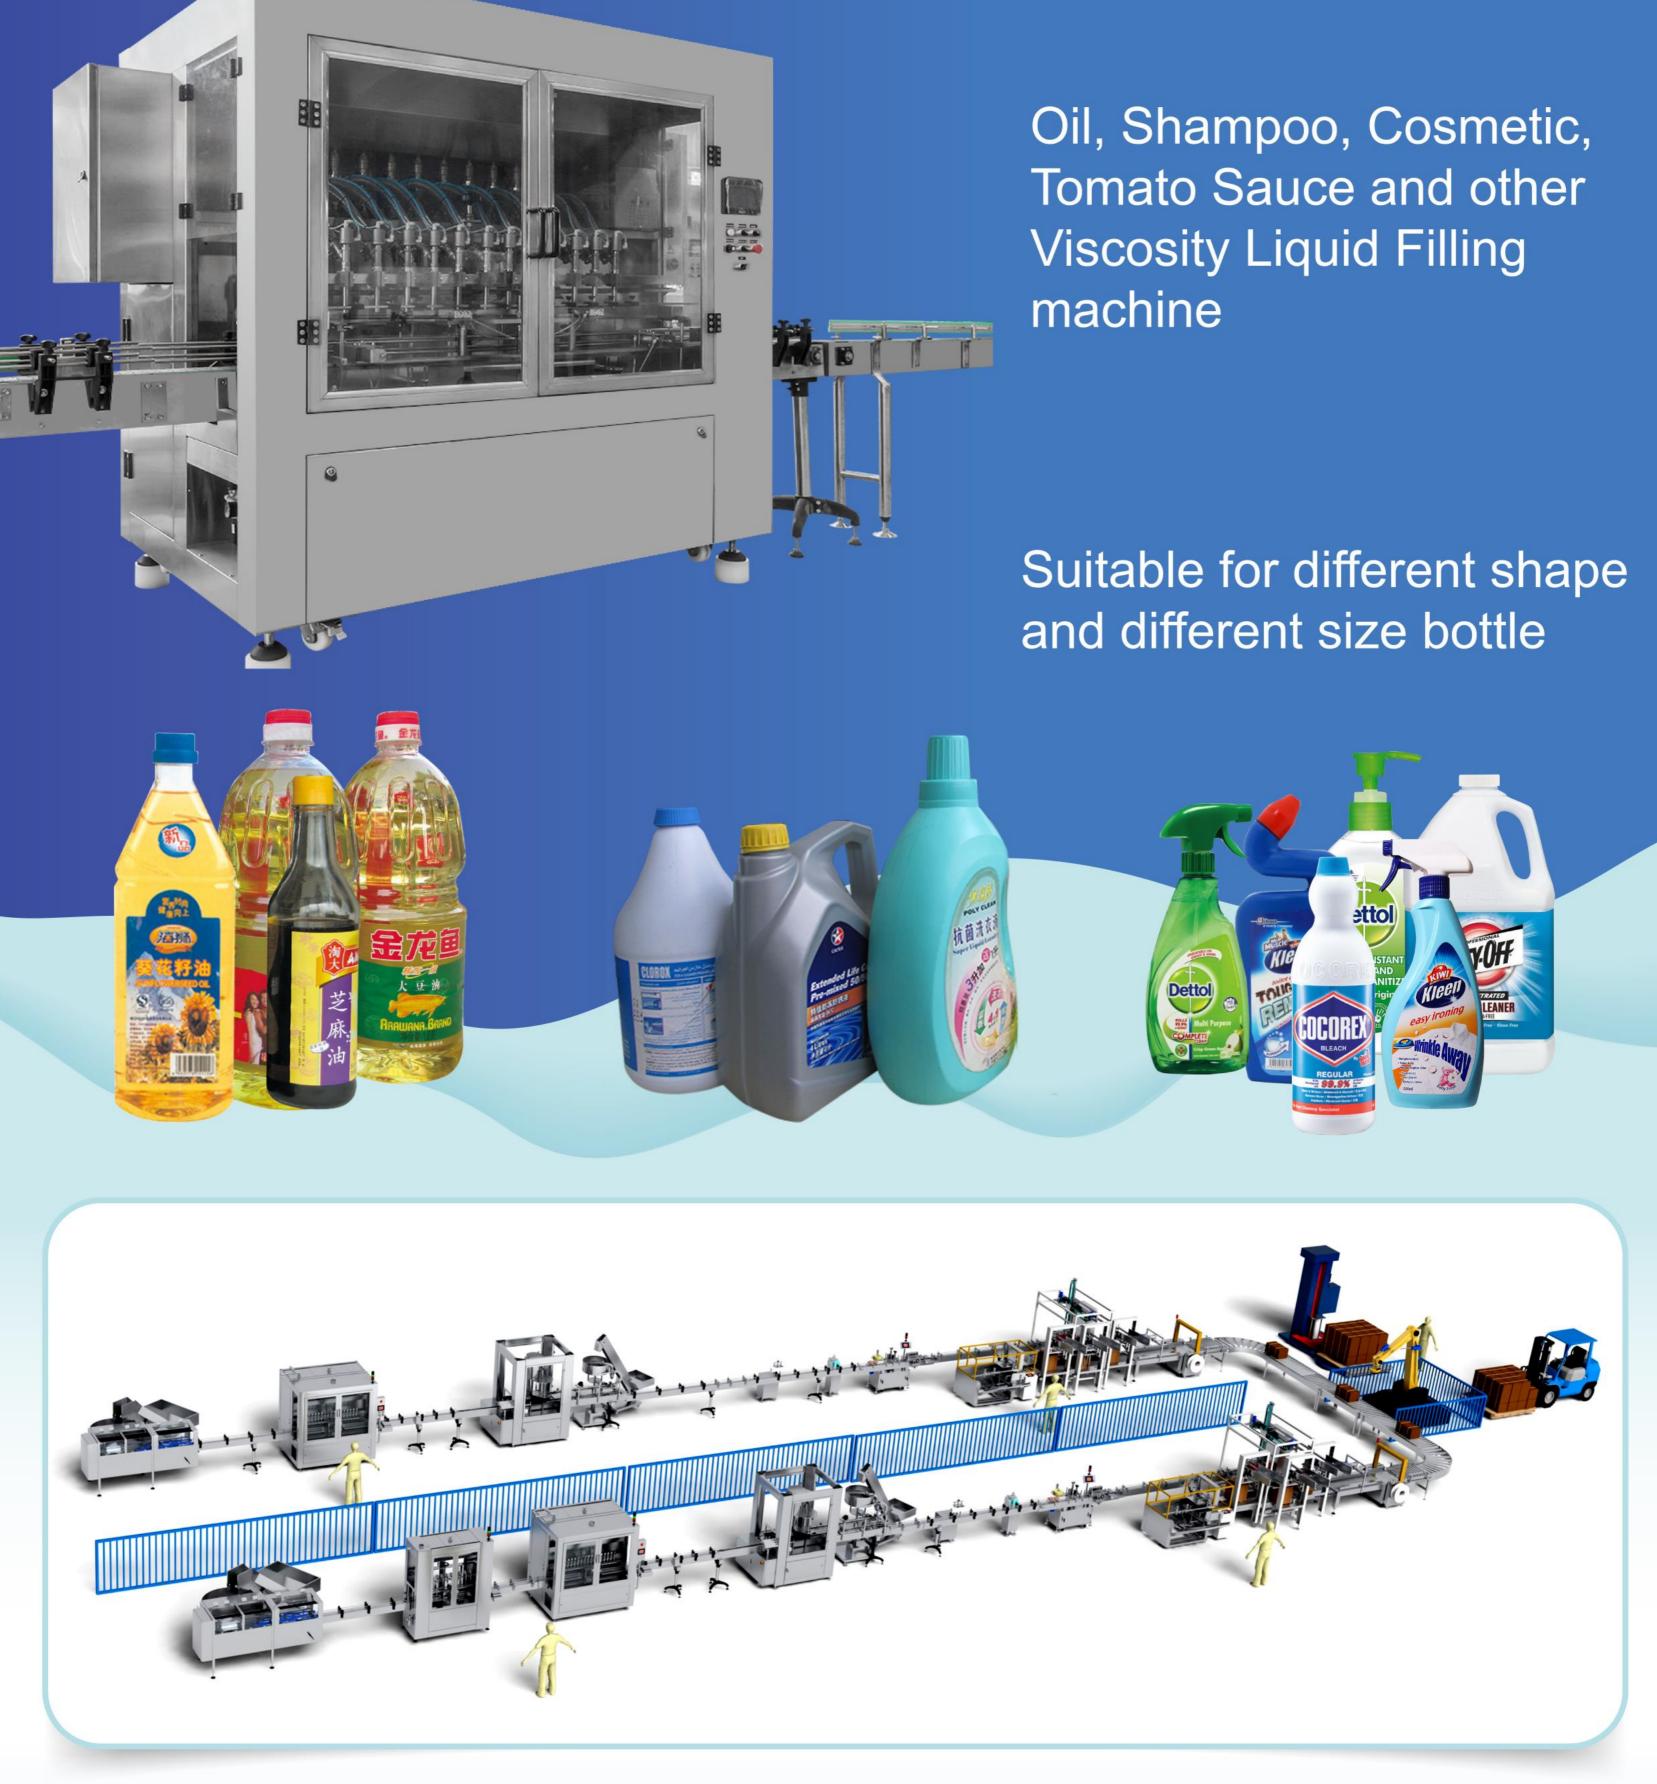

### ACHIEVE MEASURABLE results

Up to 45% less energy from heating

Up to 30% less air

This machine is fully driven by servo motor, no need low pressure air

We also decrease the dead volume in the blowing station to reduce high pressure air consumption

## DISCOVER HIDDEN COST

When it comes to bottling drinks production, 70% energy occurs at the blower.

Lines are expected to continuously produce more with less. Besides maximize the capacity, it is also important to minimize the usage cost.