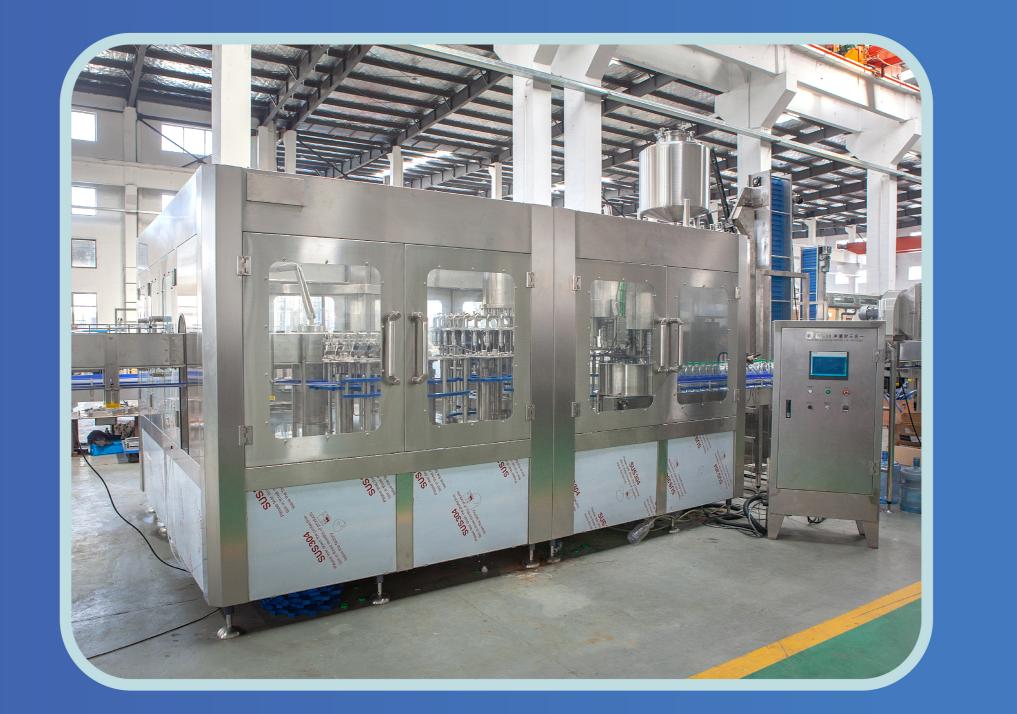

en it comes to bottling drinks production, 70% energy occurs at the blower.

Lines are expected to continuously produce more with less. Besides maximize the capacity, it is also important to minimize the usage cost.



# RER

### 3 in 1 washing-filling-capping machine





### P.E.T Blowing Compressor



# Professional Plastic RecyclingPEGranulating & recycling line





# MRAGE THE WORLD-ORIENTED

Excellent History & Realize Dreams

# Water Treatment System

• **High** efficiency

• 50%-75% Recovery rate

#### 97% Disalinating rate International drinking water standard



































# Excellent History & Realize Dreams

# Garbonated Drink Production Line









# **MRAGE** THE WORLD-ORIENTED

# Excellent History & Realize Dreams

# Beverage Juice Production Line











1.Water Treatment System
 2.Juice Processing System
 3.Automatic Bottle Unscramble
 4.Air Conveyor
 5.Juice Filling Machine

5

6.Flat Conveyor
7.Bottle Cooling System
8.Labeling Machine
9.Bottle Shrink Wrapping Machine
10.Automatic Robot Palletizing Machine

the states





#### Excellent History & Realize Dreams

### Can Filling Machine



-

(D)



### Glass Bottle FIIng Machine







#### Excellent History & Realize Dreams

### Linear Filling, Capping and Labeling Line







#### Excellent History & Realize Dreams

### Beer Filling Machine









### Beer Brewing Equipment